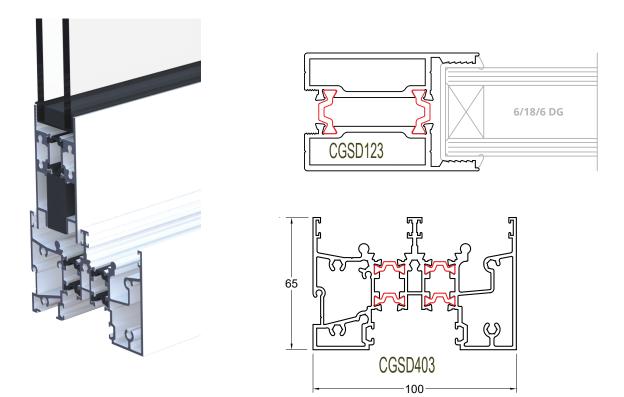

## Climateguard Sliding Window New Stile and Sill / Transom Sill

- **Sill:** Sill / Transom Sill a self draining sill that allows for a low lite and continuous jambs for 100mm centre double glazed systems.
- **Stile:** A thermally broken slim stile providing adequate window proportions for aesthetics, while allowing for the fitting of a conventional window lock.